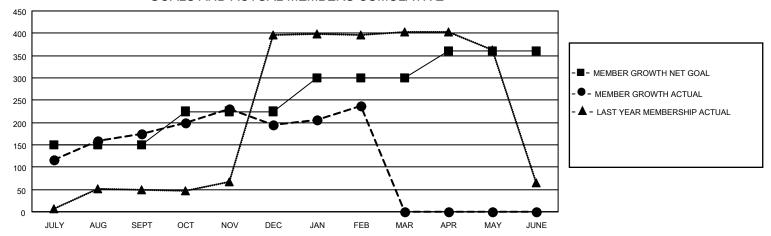

## GOALS AND ACTUAL MEMBERS CUMULATIVE

| DROPPED CLUBS: 3 |     | 42 CLUBS OF 98 ADDED 1 OR<br>MORE NEW MEMBERS | GENDER DISTRIBUTION                   |                                |  |
|------------------|-----|-----------------------------------------------|---------------------------------------|--------------------------------|--|
|                  |     | INIONE INEW INICINIDERS                       | MALE<br>FEMALE                        | 2,057 (68.43%)<br>949 (31.57%) |  |
| DROPPED MEMBERS  |     | NON BINARY PREFER NOT TO ANSWER               |                                       | 0 (0.00%)<br>0 (0.00%)         |  |
| DECEASED         | 7   |                                               | THE EKNOT TO ANOWER                   | 0 (0.0070)                     |  |
| CLUB CANCELLED   | 42  | CLICK HERE FOR CUMULATIVE                     | TOTAL FAMILY UNIT MEMBERS 1,626       |                                |  |
| OTHER            | 117 | MEMBERSHIP DATA                               |                                       |                                |  |
| TOTAL            | 166 |                                               | FAMILY MEMBERS PAYING HALF DUES 1,047 |                                |  |
|                  |     |                                               |                                       |                                |  |