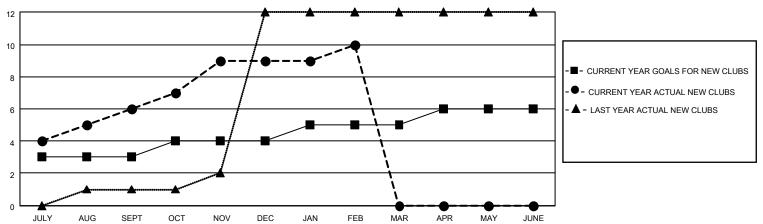

## MONTHLY MEMBERSHIP PROGRESS REPORT

## LOCATION INDIA District 322 B2 Results as of: 2/28/2022

| Clubs RESULTS FOR 2021-2022 |   |   |   | Members RESULTS FOR 2021-2022 |     |     |    |
|-----------------------------|---|---|---|-------------------------------|-----|-----|----|
|                             |   |   |   |                               |     |     |    |
| JULY/AUG/SEPT               | 3 | 6 | 1 | JULY/AUG/SEPT                 | 150 | 264 | 77 |
| OCT/NOV/DEC                 | 1 | 3 | 1 | OCT/NOV/DEC                   | 75  | 93  | 71 |
| JAN/FEB/MAR                 | 1 | 1 | 1 | JAN/FEB/MAR                   | 75  | 63  | 18 |
| APR/MAY/JUNE                | 1 | 0 | 0 | APR/MAY/JUNE                  | 60  | 0   | 0  |

## GOALS AND ACTUAL NEW CLUBS CUMULATIVE



## GOALS AND ACTUAL MEMBERS CUMULATIVE



| DROPPED CLUBS: 3 |     | 42 CLUBS OF 98 ADDED 1 OR<br>MORE NEW MEMBERS | GENDER DISTRIBUTION                   |                                |  |
|------------------|-----|-----------------------------------------------|---------------------------------------|--------------------------------|--|
|                  |     | INIONE INEW INICINIDERS                       | MALE<br>FEMALE                        | 2,057 (68.43%)<br>949 (31.57%) |  |
| DROPPED MEMBERS  |     | NON BINARY PREFER NOT TO ANSWER               |                                       | 0 (0.00%)<br>0 (0.00%)         |  |
| DECEASED         | 7   |                                               | THE EKNOT TO ANOWER                   | 0 (0.0070)                     |  |
|